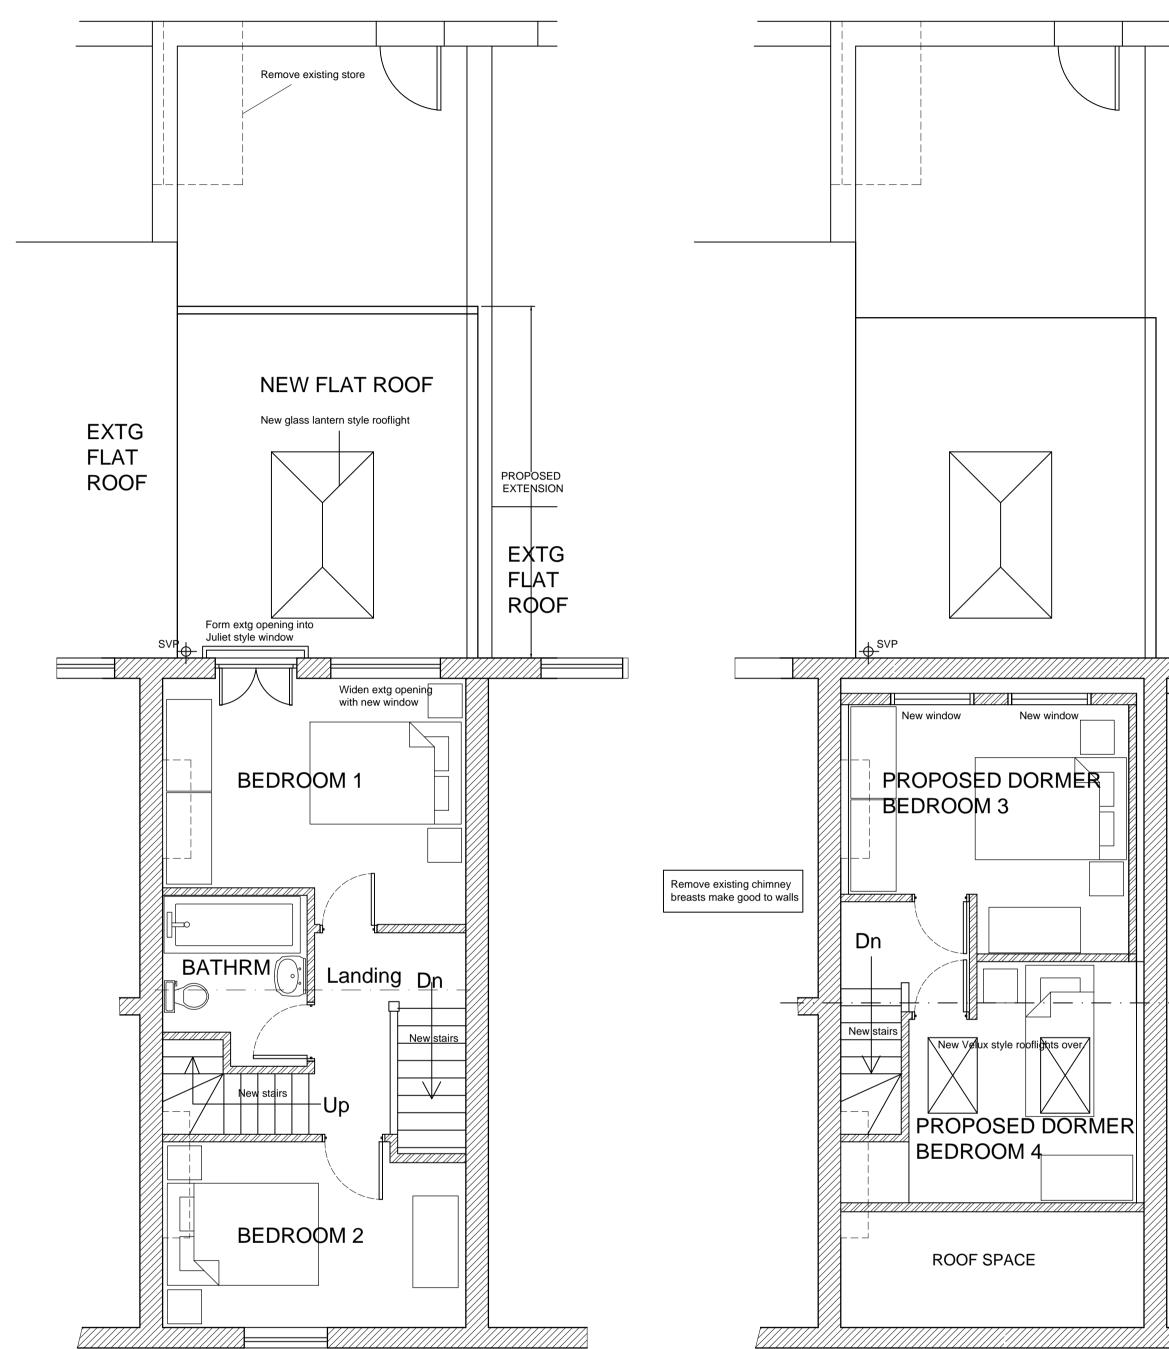

## PROPOSED FIRST FLOOR PLAN. **SCALE 1:50**

PROPOSED SECOND FLOOR PLAN. SCALE 1:50

| COM PASS              | DAISYFIELD BUSINESS CENTRE<br>SUITE 301<br>APPLEBY STREET<br>BLACKBURN<br>LANCASHIRE<br>BB1 3BL | CLIENT               | PROJECT TITLE                  | DRAWING STATUS    |                |        |
|-----------------------|-------------------------------------------------------------------------------------------------|----------------------|--------------------------------|-------------------|----------------|--------|
|                       |                                                                                                 | KULSOOM DUDHA        | DEMOLITION OF EXISTING STORE   | PLANNING DRAWING  |                |        |
|                       |                                                                                                 |                      | AT REAR AND CONSTRUCT NEW      | DRAWING PATH      |                |        |
|                       |                                                                                                 | DRAWING TITLE        | REAR KITCHEN EXTENSION, JULIET |                   |                |        |
|                       |                                                                                                 |                      |                                | DATE 14/02/2018   | PL(            | – PL01 |
|                       |                                                                                                 | PROPOSED FLOOR PLANS | @ No 11 COPPERFIELD STREET,    | DRAWN DE          | SIGN           |        |
| ctural+ConsultantsLtd | TEL  01254 693922                                                                               |                      | BLACKBURN. BB1 1RB             | PROJECT NO. CAC/2 | .018/014 REV 🖡 | A      |