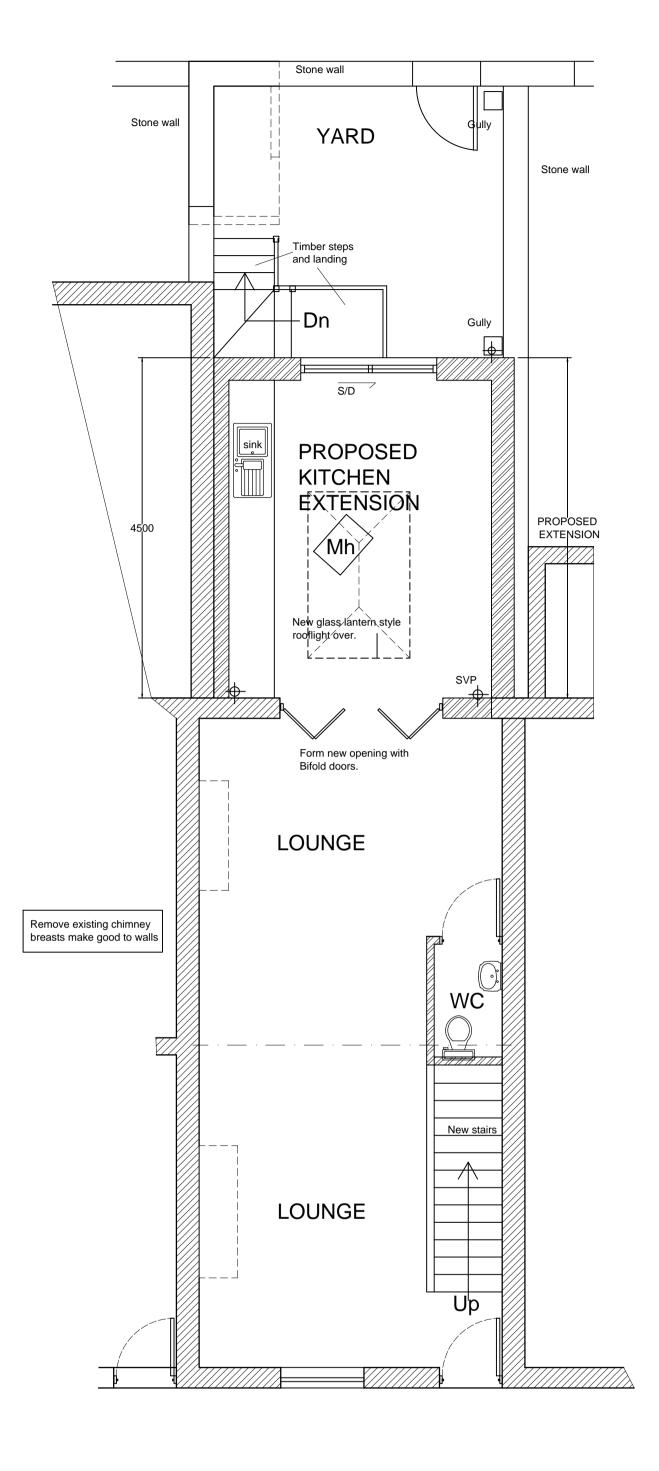

## PROPOSED GROUND FLOOR PLAN. SCALE 1:50

NOTES

FINISHES ALL FINISHES TO MATCH EXISTING WITH GREY SLATES TO NEW DORMER WALLS. NATURAL STONE NEW CILLS AND HEADS MATCHING EXISTING. WHITE PVC CASEMENT WINDOWS WITH TOP OPENERS MATCHING EXISTING. NEW EXTENSION WALLS TO BE FINISHED IN RED FACING BRICK MATCHING EXISTING. ALL ELEMENTS TO BE TO THE APPROVAL OF THE LOCAL PLANNING AUTHORITY.